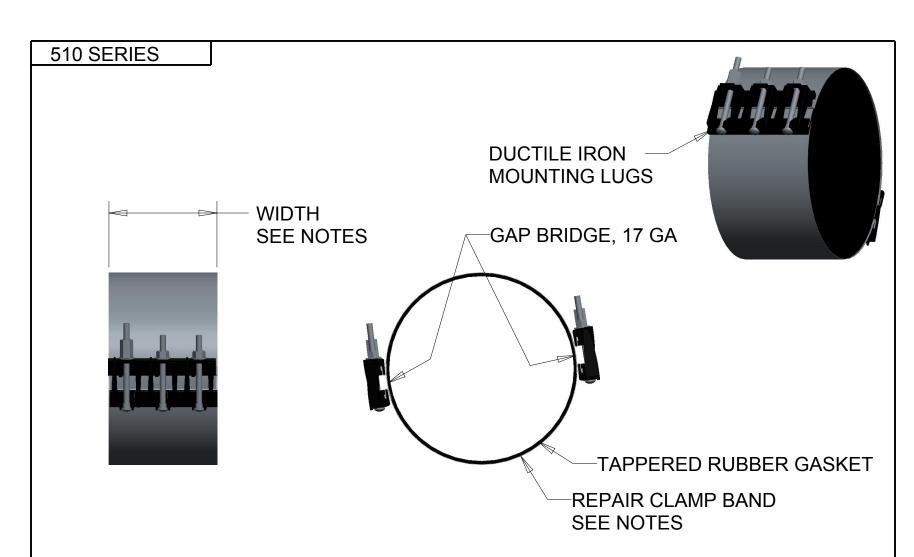

## NOTES

- 1. NOMINAL PIPE SIZE RANGE,  $\emptyset$  4"  $\emptyset$  36" FOR CAST IRON, DUCTILE IRON, STEEL, A-C AND PVC PIPE.
- 2. WIDTH VARIES FROM 6" TO 30".
- 3. REPAIR CLAMP BAND PRODUCED FROM 20 GAUGE ON ALL SIZES.