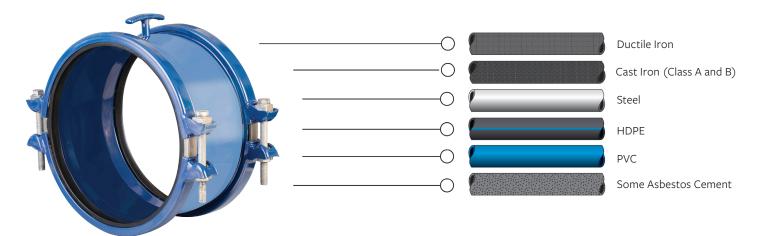

# ADDRESSING A WIDE RANGE OF PIPE TYPES

# HYMAX PRO IS BASED ON THE ORIGINAL GAME-CHANGING HYMAX THAT HAS BEEN FIELD-PROVEN IN MILLIONS OF INSTALLATIONS AROUND THE WORLD.

- Only 2 or 4 top-facing bolts for faster, easier, safer installation
- Dynamic deflection of 4° per side reducing future pipe damage
- Designed for IPS and DIPS pipe sizes
- Suitable for ductile iron, steel, PVC, HDPE, class A and B cast iron, asbestos cement pipe material