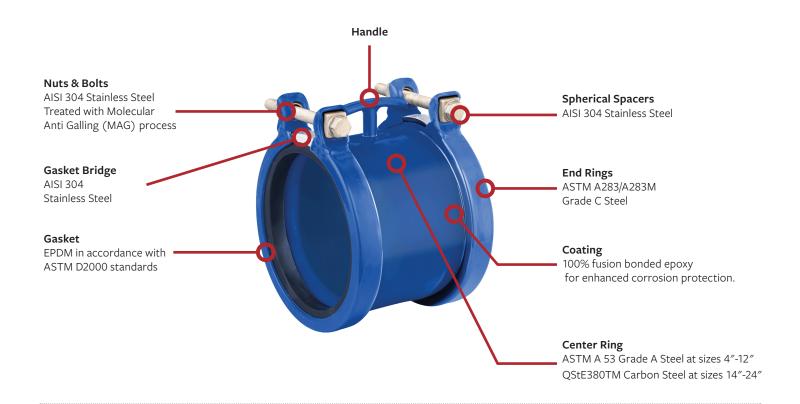

#### **HIGH DURABILITY**

- High-quality sealing solution and self-inflated gasket using water pressure.
- Fusion-bonded epoxy coating prevents corrosion.
- Nuts, bolts and other components are made of stainless steel.
- Innovative radial closing design and sealing systems reduces installation errors.
- Advanced molecular anti-galling (MAG) on nuts and bolts, prevents galling and enables repeated bolt tightening; it also eliminates the need for grease, preventing dust and dirt build-up.