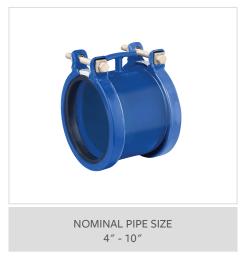

# HYMAX® PRO PRODUCT PORTFOLIO

# HYMAX PRO IS BASED ON THE ORIGINAL GAME-CHANGING HYMAX THAT HAS BEEN FIELD-PROVEN IN MILLIONS OF INSTALLATIONS AROUND THE WORLD.

- Only 2 or 4 top-facing bolts for faster, easier, safer installation
- Dynamic deflection of 4° per side reducing future pipe damage
- Designed for IPS and DIPS pipe sizes
- Suitable for ductile iron, steel, PVC, HDPE, class A and B cast iron, asbestos cement pipe material