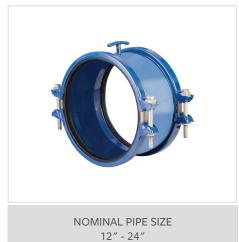

# HYMAX® PRO PRODUCT PORTFOLIO

# HYMAX PRO IS BASED ON THE ORIGINAL GAME-CHANGING HYMAX THAT HAS BEEN FIELD-PROVEN IN MILLIONS OF INSTALLATIONS AROUND THE WORLD.

- Only 2 or 4 top-facing bolts for faster, easier, safer installation
- Dynamic deflection of 4° per side reducing future pipe damage
- Designed for IPS and DIPS pipe sizes
- Suitable for ductile iron, steel, PVC, HDPE, class A and B cast iron, asbestos cement pipe material