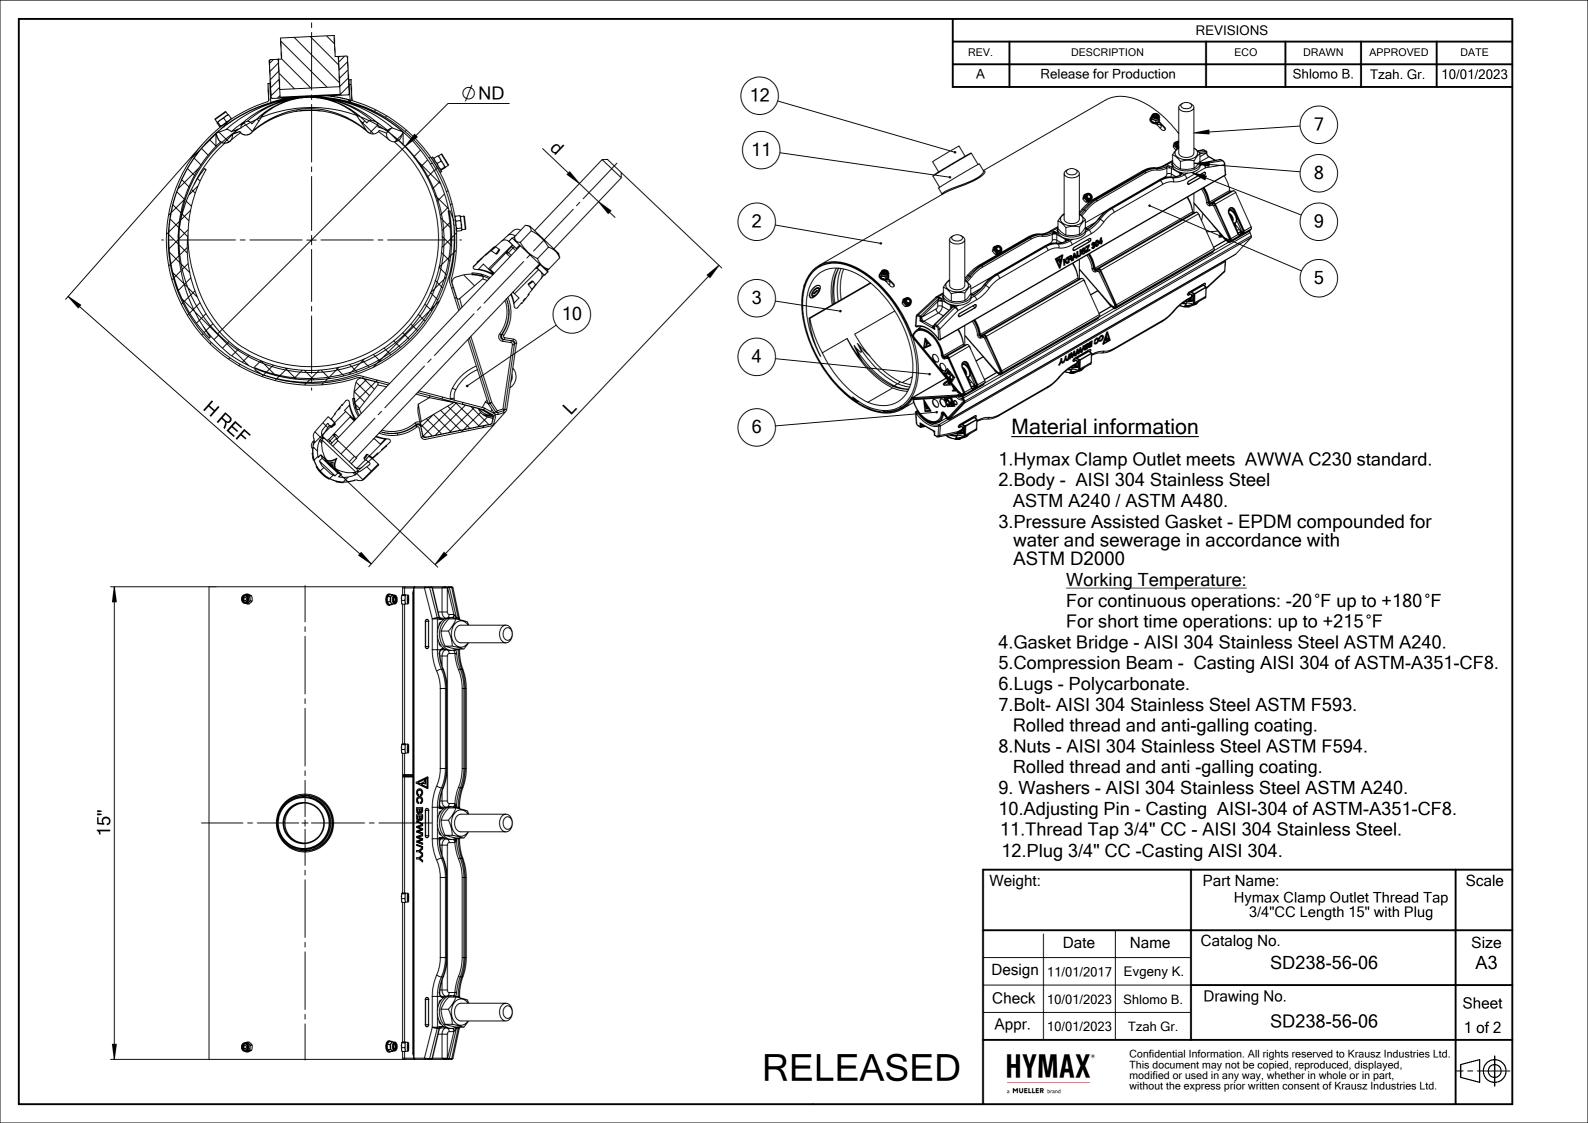

| REVISIONS |                        |     |           |           |            |  |  |
|-----------|------------------------|-----|-----------|-----------|------------|--|--|
| REV.      | DESCRIPTION            | ECO | DRAWN     | APPROVED  | DATE       |  |  |
| Α         | Release for Production |     | Evgeny K. | Tzah. Gr. | 10/01/2023 |  |  |

| Krausz Part Number    | ND  | Range       | Н      | CC Outlet<br>Size | Bolts QtySize | Bolts<br>Length L | Torque   |
|-----------------------|-----|-------------|--------|-------------------|---------------|-------------------|----------|
|                       |     | (inch)      | (inch) |                   | d(mm)         | (inch)            | (Ft-Lbs) |
| 238-56-0113-075C-10-P | 4"  | 4.45-4.84   | 8.0    | 3/4"              | 3-M14         | 8.27              | 75       |
| 238-56-0120-075C-10-P | 4"  | 4.72-5.12   | 8.4    | 3/4"              | 3-M14         | 8.27              | 75       |
| 238-56-0125-075C-10-P | 4"  | 4.92-5.35   | 8.7    | 3/4"              | 3-M14         | 8.27              | 80       |
| 238-56-0132-075C-10-P | 5"  | 5.20-5.60   | 9.0    | 3/4"              | 3-M14         | 8.27              | 80       |
| 238-56-0174-075C-10-P | 6"  | 6.84-7.64   | 10.6   | 3/4"              | 3-M14         | 8.27              | 80       |
| 238-56-0228-075C-10-P | 8"  | 9.00-9.80   | 12.8   | 3/4"              | 3-M14         | 8.27              | 95       |
| 238-56-0272-075C-10-P | 10" | 10.73-11.53 | 14.6   | 3/4"              | 3-M14         | 8.27              | 135      |
| 238-56-0323-075C-10-P | 12" | 12.75-13.55 | 16.7   | 3/4"              | 3-M16         | 9.45              | 150      |

| Product performance |         |  |  |  |  |
|---------------------|---------|--|--|--|--|
| Working Pressure    | 150 PSI |  |  |  |  |
| Rated Pressure      | 225 PSI |  |  |  |  |

| Weight: |            |           | Part Name:<br>Hymax Clamp Outlet Thread Tap<br>3/4"CC Length 15" with Plug | Scale  |
|---------|------------|-----------|----------------------------------------------------------------------------|--------|
|         | Date       | Name      | Catalog No.                                                                | Size   |
| Design  | 11/01/2017 | Evgeny K. | SD238-56-06                                                                | A3     |
| Check   | 10/01/2023 | Shlomo B. | Drawing No.<br>SD238-56-06                                                 | Sheet  |
| Appr.   | 10/01/2023 | Tzah Gr.  |                                                                            | 2 of 2 |
| I       |            |           |                                                                            |        |

RELEASED

Confidential Information. All rights reserved to Krausz Industries Ltd. This document may not be copied, reproduced, displayed, modified or used in any way, whether in whole or in part, without the express prior written consent of Krausz Industries Ltd.